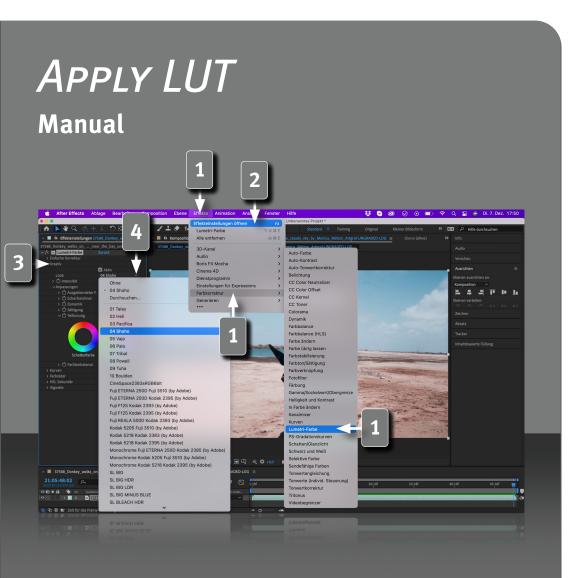

#### How to import LUTs in Adobe After Effects

In After Effects custom LUT files are displayed in the "Lumetri Color" panel.

In order for your LUTs to be displayed here, you must copy them to one of the following folders.

#### How to use LUTs in Adobe After Effects

Select the clip to which you want to apply the LUT.

Choose "Effects" -> "Color Correction" -> "Lumetri Color".

Then click on "Open effect settings" via the "Effects" menu item.

You can find the installed LUTs in the "Creative" section in the "Lumetri Color" effect. If you don't see these entries, you may need to expand the "Lumetri Color" panel.

Use the Look drop-down menu to select the desired LUT and apply it to the clip.