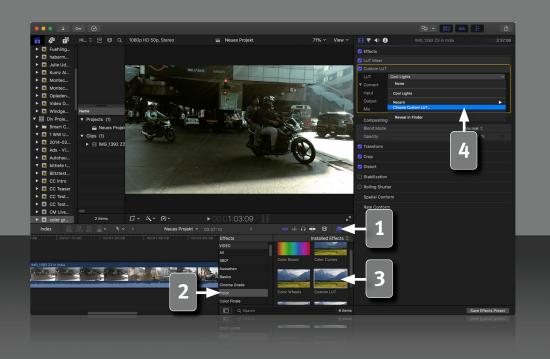

#### LUT Import in DaVinci Resolve

Select ",File" -> ",Project Settings" -> ",Color Management".

1

In the "Lookup Tables" section open the "LUT Folder" and select your files.

The folder opens automatically, if this is not the case, the paths are as follows:

#### Windows:

C:\ProgramData\Blackmagic Design\DaVinci Resolve\Support\LUT

Create a new folder, name it after your choice and copy the desired LUTs there. Close the window.

13

Now click on "Update List" and you can use the installed LUTs.