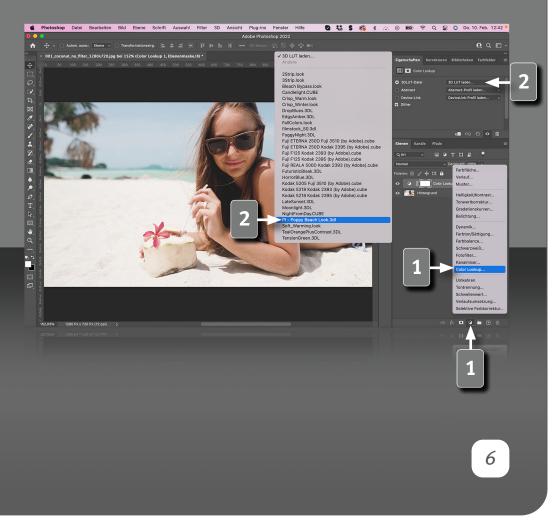

#### Apply LUTs in Adobe Photoshop

Click on "Color Lookup..." under "Adjustment Layer."

Click on the first drop-down menu (Load 3D LUT...) in the Properties window and select the desired LUT.

**Pro Tip:** In the same dropdown menu you can also load a LUT once via the first entry.