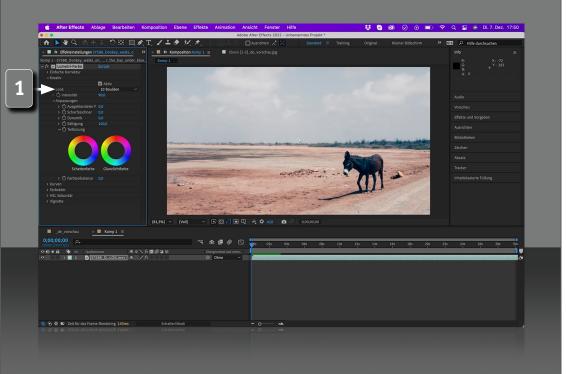

#### How to use LUTs in Adobe After Effects

Select the clip to which you want to apply the LUT.

Choose "Effects" -> "Color Correction" -> "Lumetri Color".

Then click on "Open effect settings" via the "Effects" menu item.

You can find the installed LUTs in the "Creative" section in the "Lumetri Color" effect. If you don't see these entries, you may need to expand the "Lumetri Color" panel.

Use the Look drop-down menu to select the desired LUT and apply it to the clip.

Watch video on YouTube https://www.youtube.com/watch?v=w7Wiv5EpdxQ

11