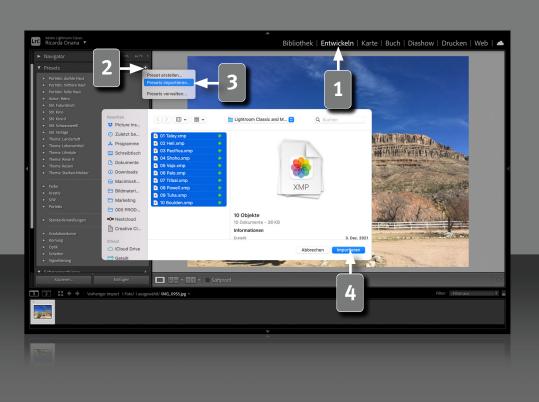

#### How to install presets in **Adobe Lightroom Classic**

Go to the "Develop" module.

Then click on the small ,,+" sign at the top right of the presets.

Select "Import Presets..." from the drop-down menu.

Navigate to the presets you want to install, select them and click "Import".

If necessary, restart Lightroom if the presets you just loaded do not appear immediately.