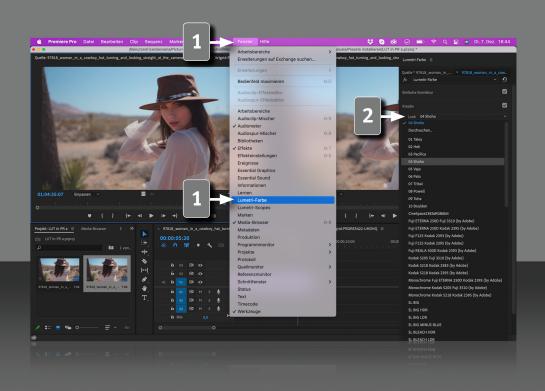

#### How to use LUTs in Adobe Premiere

Select the clip to which you want to apply the LUT.

Open "Lumetri Color" from the "Window" menu.

Open the "Look" drop-down menu in the "Creative" module of the Lumetri Color window and select one of your installed LUTs. This will be applied directly to the clip.

Watch video on YouTube https://www.youtube.com/watch?v=TeeW6dUTmq8

9