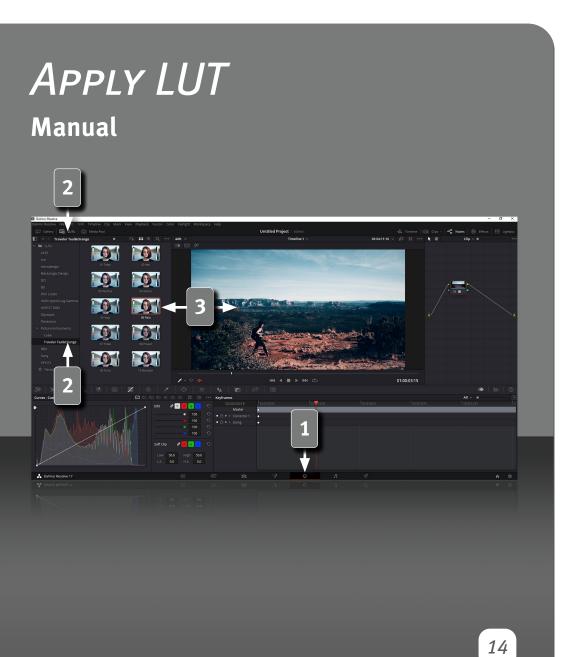

#### Apply LUT in DaVinci Resolve

Open the "Color" section.

Open <code>"LUTs"</code> and select the folder you created with your LUTs.

Drag the desired effect onto your clip.

Watch video on YouTube https://www.youtube.com/watch?v=kBDG451zKVU