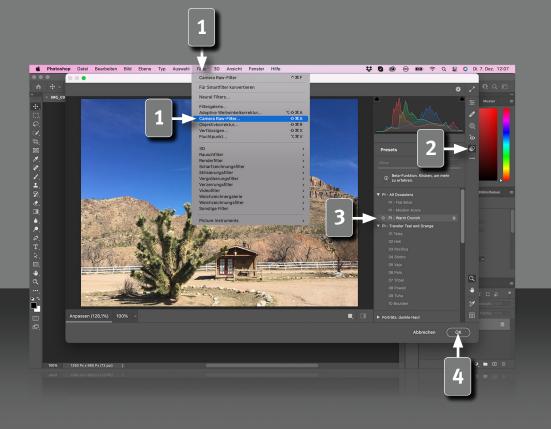

#### How to use Lightroom .xmp Presets in **Adobe Photoshop**

If you have already imported the filters as a preset into Lightroom, you can apply them automatically in Photoshop via Camera Raw.

Under "Filters", click "Camera Raw Filters...".

3

4

Switch to the Preset module.

Select the desired filter and make adjustments, if necessary.

- Click "OK". Camera Raw closes and the preset is applied to your image in Photoshop.
- Pro Tip: If you have previously converted your layer to a Smart Object you can also adjust the filter afterwards in Camera RAW.