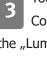

#### How to import Luts in Final Cut Pro X

Click Video "Effects".

Then click "Color".

Drag the "Custom LUT" effect onto the clip.

Load the desired LUT from your hard drive.

12

Watch video on YouTube https://www.voutube.com/watch?v=ze242JoP-Ss