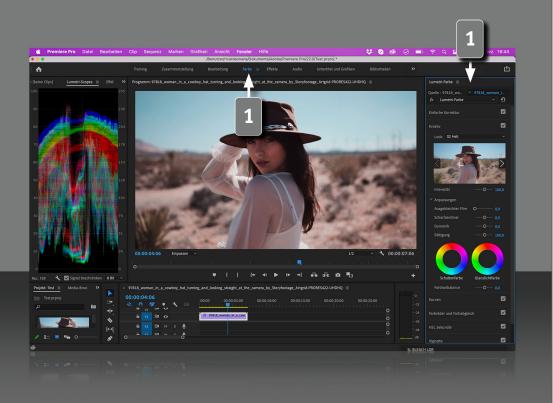

#### How to use LUTs in Adobe Premiere

Select the clip to which you want to apply the LUT.

Open "Lumetri Color" from the "Window" menu.

Open the "Look" drop-down menu in the "Creative" module of the Lumetri Color window and select one of your installed LUTs. This will be applied directly to the clip.

Watch video on YouTube https://www.youtube.com/watch?v=TeeW6dUTmq8

9